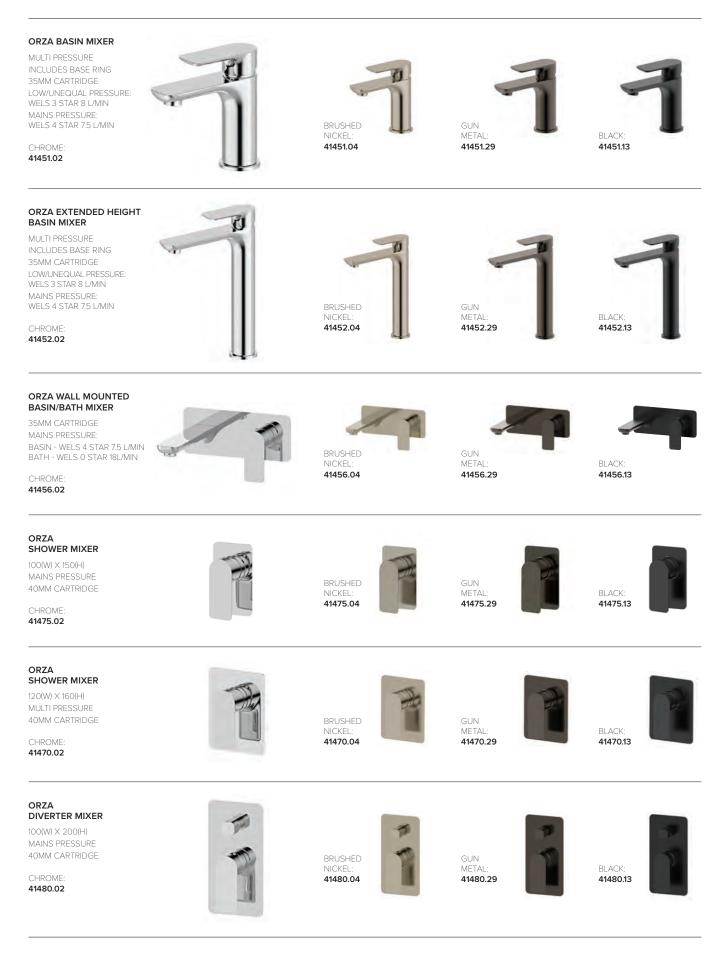

# ELEMENTi





Orza combines innovative proportions and shapes resulting in the ultimate focal point in any bathroom. The body is enhanced by gentle extensive curves coupled with flat linear profiles of the spout & handle, coming together to create that exclusive and refined environment.

Orza Wall Mounted Basin Mixer Finish: Gun Metal





Orza Diverter Mixer Finish: Brushed Nickel

# ORZA



# ELEMENTI

10 Year Product Guarantee\*5 Year Coloured Finish Guarantee\*

Mains & Multi Pressure Options Intelligent Valve Technology

Flawless Finish Effortless Control



## 30MM ADJUSTMENT RANGE

The Mains Pressure shower mixer features a 30mm adjustment range allowing for different installation requirements and thickness of wall/cladding materials.



## OPTIONAL 13MM EXTENSION KIT

43mm of adjustment (to the back of faceplate) can be achieved using the 13mm extension kit. Code: **43472.00** 

**Note:** Compatible with 40mm Mains Pressure Valve only





# 

25 Vestey Drive Mt Wellington, Auckland 1060

PO Box 14695, Panmure Auckland 1741, New Zealand

 Ph:
 +64 9 573 0490

 Fax:
 +64 9 573 0495

 Email:
 sales@robertson.co.nz

robertson.co.nz



# SHOWROOMS



## AUCKLAND

#### ROB