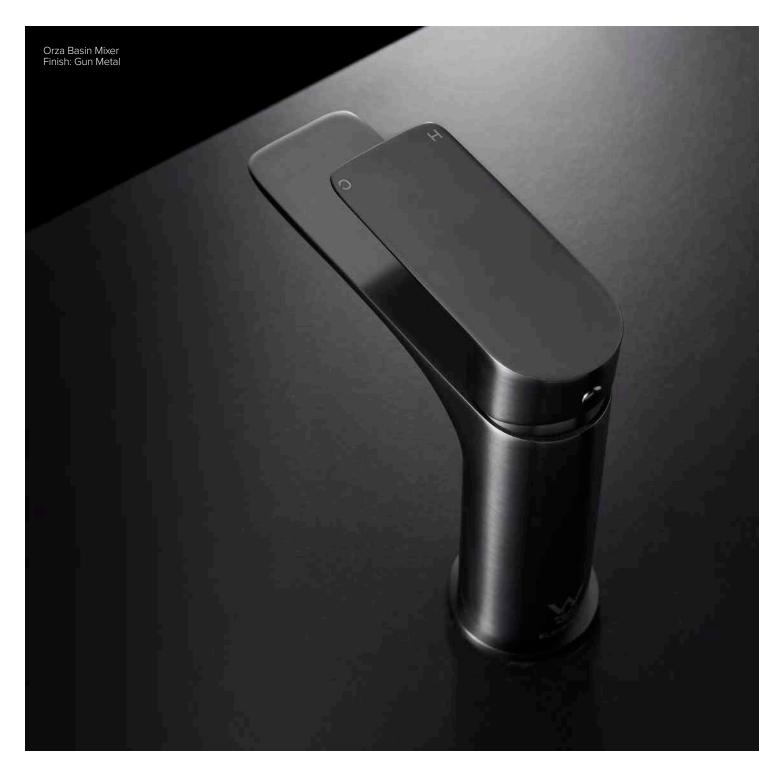

# ELEMENTi

Orza combines innovative proportions and shapes resulting in the ultimate focal point in any bathroom. The body is enhanced by gentle extensive curves coupled with flat linear profiles of the spout & handle, coming together to create that exclusive and refined environment.

# ORZA