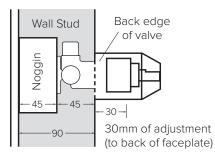

## 30MM ADJUSTMENT RANGE

The Mains Pressure shower mixer features a 30mm adjustment range allowing for different installation requirements and thickness of wall/cladding materials.

## OPTIONAL 13MM EXTENSION KIT

43mm of adjustment (to the back of faceplate) can be achieved using the 13mm extension kit. Code: **43472.00** 

**Note:** Compatible with 40mm Mains Pressure Valve only