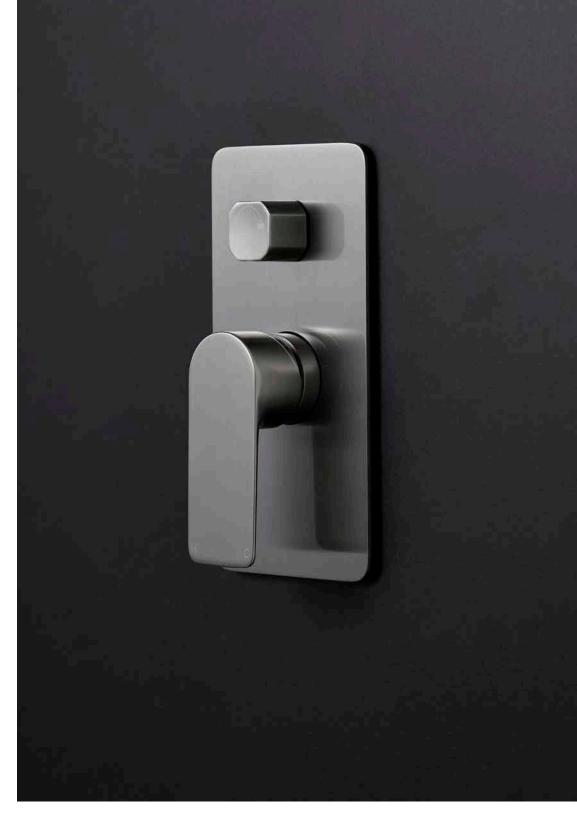

Orza Wall Mounted Basin Mixer Finish: Gun Metal

Orza Diverter Mixer Finish: Brushed Nickel