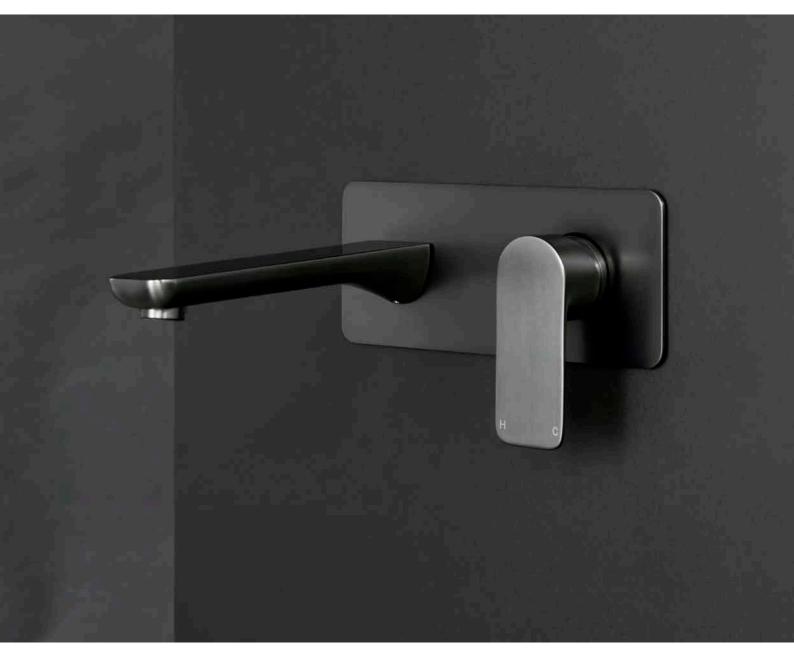

Orza Wall Mounted Basin Mixer Finish: Gun Metal

Orza Diverter Mixer Finish: Brushed Nickel