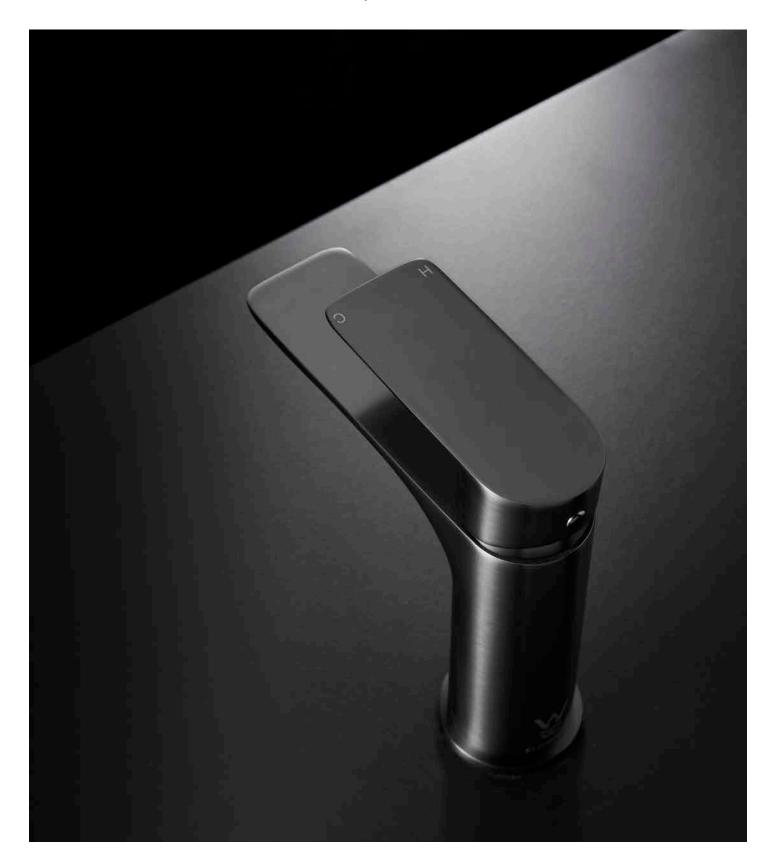

# ELEMENTi

Orza combines innovative proportions and shapes resulting in the ultimate focal point in any bathroom. The body is enhanced by gentle extensive curves coupled with flat linear profiles of the spout & handle, coming together to create that exclusive and refined environment.

# ELEMENTI

10 Year Product Guarantee\*5 Year Coloured Finish Guarantee\*

Mains & Multi Pressure Options Intelligent Valve Technology

Flawless Finish Effortless Control